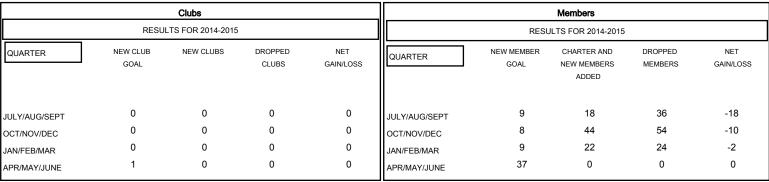

## District 5M 1

Results as of: 1/31/2015

LOCATION MINNESOTA Judy Hankom GMT CA 1

FEB

MAY

| DROPPED CLUBS: 0 |     | 29 CLUBS OF 50 ADDED 1 OR MORE<br>NEW MEMBERS | GENDER DISTRIBUTION   |                |      |
|------------------|-----|-----------------------------------------------|-----------------------|----------------|------|
|                  |     |                                               | MALE                  | 1,431 (77.77%) |      |
|                  |     |                                               | FEMALE                | 409 (22.23%)   |      |
| DROPPED MEMBERS  |     |                                               |                       |                |      |
| DECEASED         | 14  | CLICK HERE FOR HEALTH ASSESSMENT DATA         |                       |                | 20.4 |
| CLUB CANCELLED   | 0   |                                               |                       |                | 294  |
| OTHER            | 100 |                                               |                       |                | 144  |
| TOTAL            | 114 |                                               | NON-HEAD OF HOUSEHOLD |                | 150  |