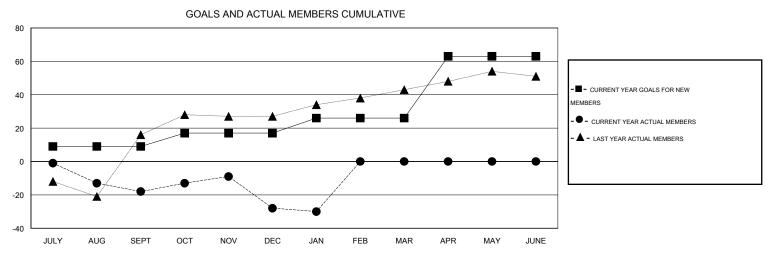

## District 5M 1

Results as of: 1/31/2015

LOCATION MINNESOTA Judy Hankom GMT CA 1

FEB

MAY

| DROPPED CLUBS: 0 |     | 29 CLUBS OF 50 ADDED 1 OR MORE<br>NEW MEMBERS | GENDER DISTRIBUTION   |                |      |
|------------------|-----|-----------------------------------------------|-----------------------|----------------|------|
|                  |     |                                               | MALE                  | 1,431 (77.77%) |      |
|                  |     |                                               | FEMALE                | 409 (22.23%)   |      |
| DROPPED MEMBERS  |     |                                               |                       |                |      |
| DECEASED         | 14  | CLICK HERE FOR HEALTH ASSESSMENT DATA         |                       |                | 20.4 |
| CLUB CANCELLED   | 0   |                                               |                       |                | 294  |
| OTHER            | 100 |                                               |                       |                | 144  |
| TOTAL            | 114 |                                               | NON-HEAD OF HOUSEHOLD |                | 150  |